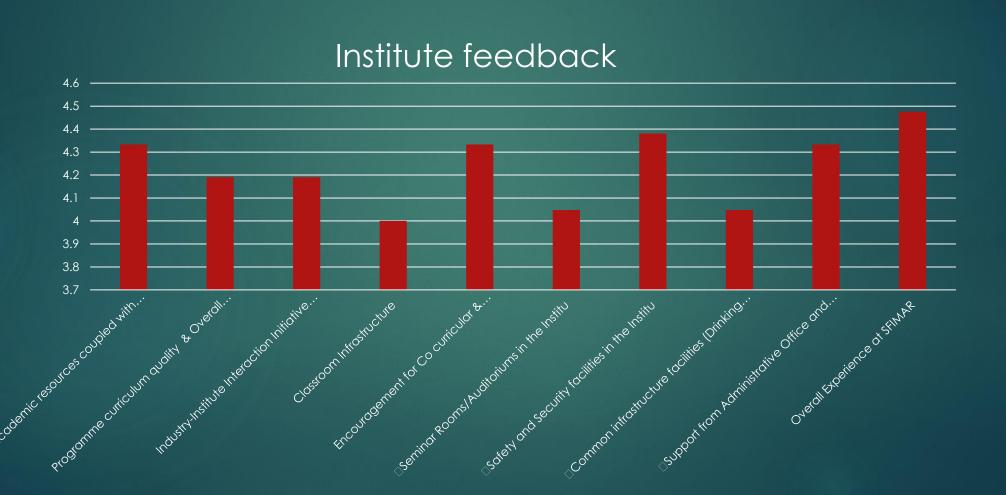

#### SFIMAR-INSTITUTE FEEDBACK FROM PGDM STUDENTS

- Institute Feedback [SFIMAR Provides an Excellent academic resources coupled with industry-best practices to boost managerial competence]
- ■Institute Feedback [Programme curriculum quality & Overall learning experience]
- ■Institute Feedback [Industry-Institute Interaction Initiative (Summer Project, Winter Project, Flexi Project, Industry Visit, Training and Workshop Conducted by Industry Experts, Certification Programs etc.)]
- ■Institute Feedback [Classroom, Auditorium, Assembly Hall Infrastructure]
- ■Institute Feedback [Encouragement for Co curricular & Extracurricular activities]
- ■Institute Feedback [Safety and Security facilities in the Institute]
- Institute Feedback [Common infrastructure facilities (Drinking water, Hygiene, Maintenance etc.)]
- ■Institute Feedback [Support from Administrative Office and Accounts Dept]
- ■Institute Feedback [Overall Experience with the Computer Lab]
- Institute Feedback [Overall Experience with the Placement Cell]
- ■Institute Feedback [Overall Experience at SFIMAR]